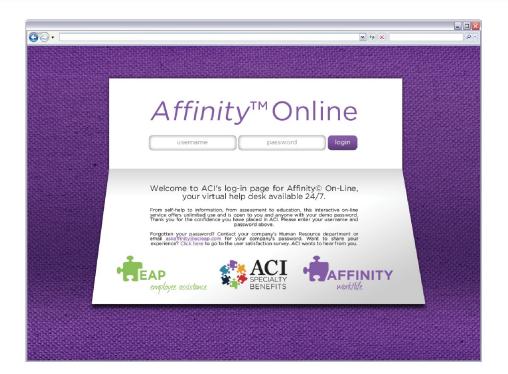

# Start Using Your Affinity TM Online

To access the **Affinity™** Online Website:

- Go to www.affinityonline.com
- In the login page, enter the company user name: sds
- 3. Enter the company password: aci

**Affinity™** Online features self-help tools, resources and answers at any time of the day or night from any internet-connected computer. It is completely anonymous so privacy is assured. Best of all, it is free! No matter how often it is used, it is provided to your company at no additional cost.